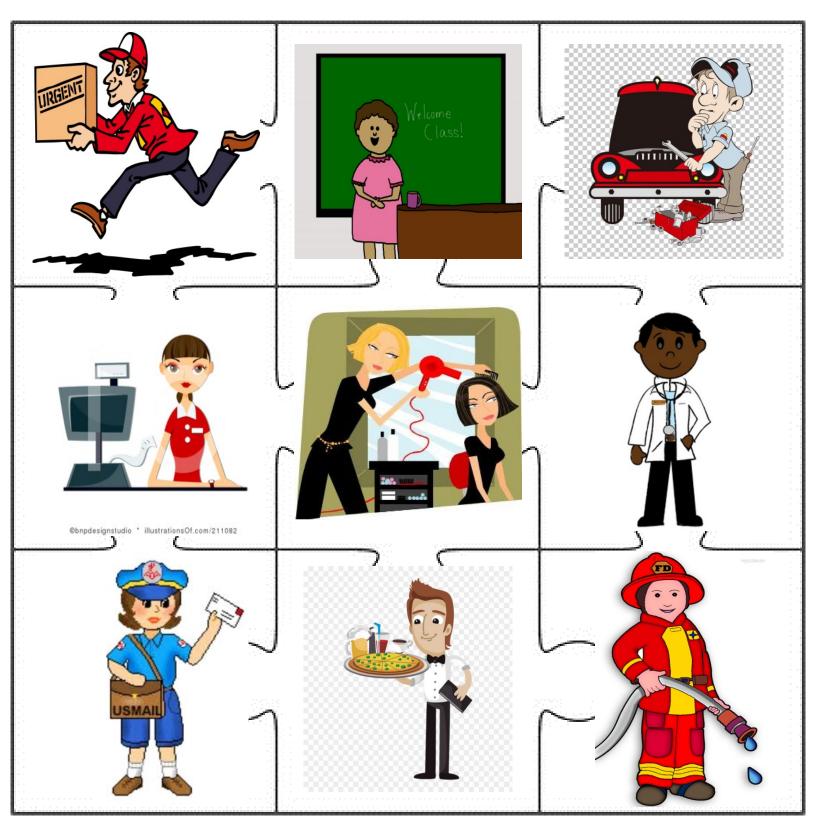

## SERVICES CLUES

Give this 1<sup>st</sup> clue to participant.

Bringing lots of packages, I'll leave them at your door. Go find your next clue...it will be on the floor. (Delivery Driver)

Put this clue on your front step along with the Delivery Driver puzzle piece.

Math, reading, and writing...you can learn from me. I love all my students; I'm sure you will see. (Teacher)

Put this clue where your kids do their schoolwork along with the Teacher puzzle piece.

The job that I do involves fixing a car. The next clue is outside...it's not very far. (Mechanic)

Put this clue on the windshield of your car along with the Mechanic puzzle piece.

Need to buy food? I'll check you out. When you find the next clue by the pantry...please don't shout! (Cashier)

Put this clue in your pantry along with the Cashier puzzle piece.

Come see me soon for a wash, cut, and dry. You'll be looking so good and won't have to try. (Hairdresser)

Put this clue where you keep your hairdryer/combs along with the Hairdresser puzzle piece.

Not feeling well? Are you feeling sick? Come to see me, and I'll fix you up quick. (Doctor)

Put this clue where you keep the first aid kit along with the Doctor puzzle piece.

You'll find the next clue where I leave the mail. In all sorts of weather, I deliver without fail. (Mailperson)

Put this clue in the mailbox along with the Mailperson puzzle piece.

"May I take your order?" is my favorite line. You'll see me a lot when you go out to dine. (Waiter)

Put this clue where you keep your takeout menus along with the Waiter puzzle piece.

With a hose and a ladder, I am all set. The job that I do can get me quite wet. (Fireman) Put Fireperson puzzle piece by the garden hose. END OF SCAVENGER HUNT

## **Services Puzzle Pieces**

(Print this double-sided so D. Pozit prints on the back!)