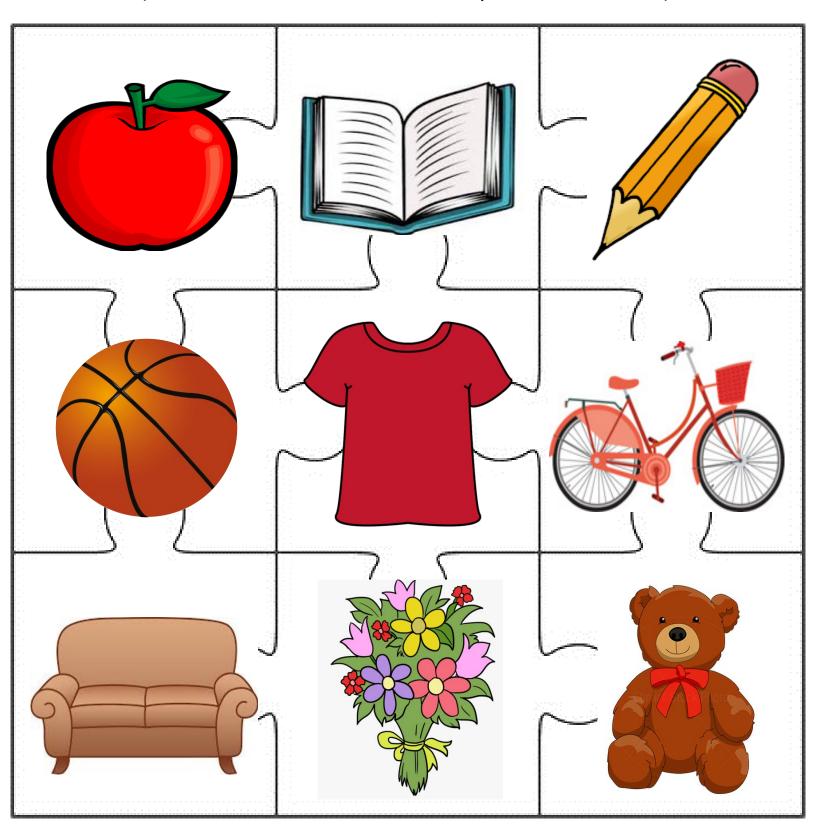

## **GOODS CLUES**

Give this 1<sup>st</sup> clue to participant.

Shinny and red, I grow on a tree. Come take a bite! I'm delicious...you'll see! (Apple)

Put this clue where you keep the fruit along with the Apple puzzle piece.

I've got pages and chapters; a good story is fun. I'm found on your nightstand. Come get me...and RUN! (Book)

Put this clue in a book on the nightstand along with the book puzzle piece.

You use me at school, and I don't make a sound. I've a point and eraser...in a desk I am found. (Pencil)

Put this clue in the top desk drawer along with the pencil puzzle piece.

I'm round and I bounce...but NOT in the house! To the garage you must go for the next clue to show. (Basketball or any ball)

Put this clue by a ball in the garage along with the basketball puzzle piece.

You wear me and wash me; in the closet I live. Come find me on a hanger, and the next clue I'll give. (Shirt)

Put this clue in the closet along with the shirt puzzle piece.

Hop on...let's go, and don't make me beg. My wheels can be fast...just use your legs. (Bicycle)

Put this clue on a bike along with the bicycle puzzle piece.

I'm soft and comfortable. Come have a seat! Pull up my cushion, and the next clue you'll meet. (Couch)

Put this clue under the couch cushion along with the couch puzzle piece.

I grow in the garden and sure smell so good. Water me often? Yes, you should! (Flowers)

Put this clue outside by flowers along with the flowers puzzle piece.

I'm soft and cuddly, so please squeeze me tight. Give me a hug, and you'll sleep through the night. (Teddy Bear)

Put the Teddy Bear puzzle piece by a Teddy Bear or favorite stuffed animal. END OF SCAVENGER HUNT

## **Goods Puzzle Pieces**

(Print this double-sided so D. Pozit prints on the back!)